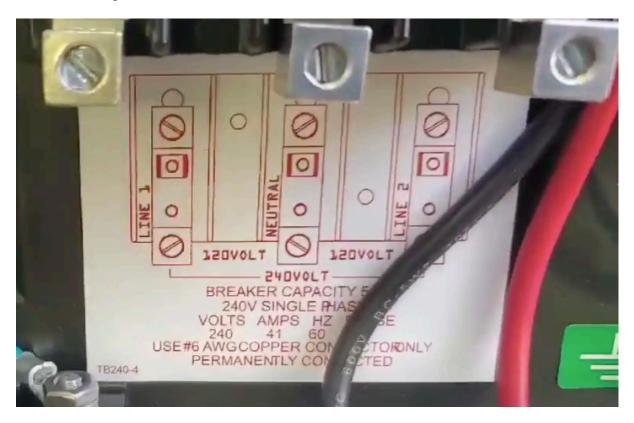

The system is 240V, 41A @ 60HZ

Please use #6 AWG Copper Conductors

### **Connecting Power**

Neutral in the middle.

Line 1 to the left.

Line 2 to the right.

Should look something like this when connected.

As we are using 240V you also need to move two cables over. The Blue Cable (which is the pump) and the Red & White Stripe Cable (which is the blower) need to move from the neutral connector, over to the Line 2 as shown in the photograph below. (Solid White cable stays where it is)