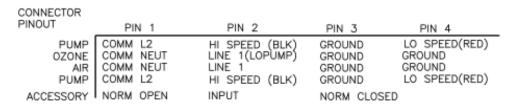

## **Pump Wiring**

The pump cables that are supplied with the ACC Smart Touch have the following colours.

Black Wire is the High Speed.

Red Wire is the Low Speed

Green goes to Green on the Pump

White goes to White on the Pump

Depending on the model of pump supplied, you will need to check the wiring diagram to see which is high and which is low speed terminals.

Do not connect the Pool Light supplied by <u>www.buildahottub.com</u> to the control unit. It is not compatible.