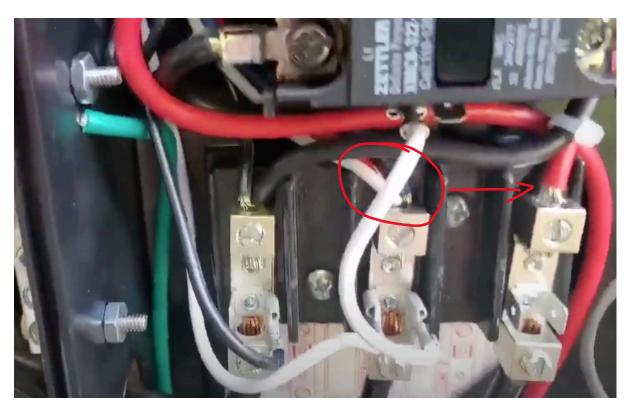

### **Connecting Power**

Neutral in the middle.

Line 1 to the left.

Line 2 to the right.

Should look something like this when connected.

As we are using 240V you also need to move two cables over. The Blue Cable (which is the pump) and the Red & White Stripe Cable (which is the blower) need to move from the neutral connector, over to the Line 2 as shown in the photograph below. (Solid White cable stays where it is)