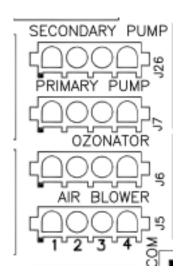

### **Pin Diagrams**

Generally, the systems supplied by <a href="www.buildahottub.com">www.buildahottub.com</a> involve dual speed pumps and a blower.

The blower will plug into "Air Blower" and the pump will plug into "Primary Pump"

Depending on the model of pump supplied, you will need to check the wiring diagram to see which is high and which is low speed terminals.

Do not connect the Pool Light supplied by <u>www.buildahottub.com</u> to the control unit. It is not compatible.