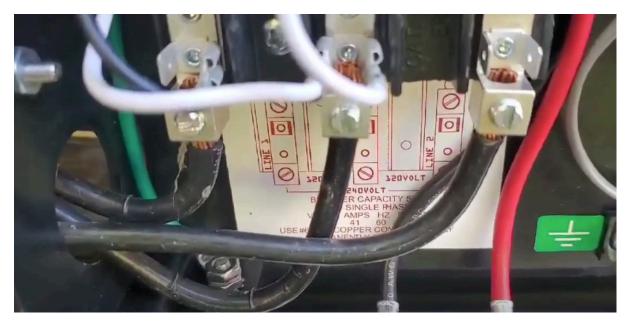

### **Connecting Power**

Neutral in the middle.

Line 1 to the left.

Line 2 to the right.

Should look something like this when connected.

As we are using 240V you also need to move two cables over. The Blue Cable (which is the pump) and the Red & White Stripe Cable (which is the blower) need to move from the neutral connector, over to the Line 2 as shown in the photograph below. (Solid White cable stays where it is)