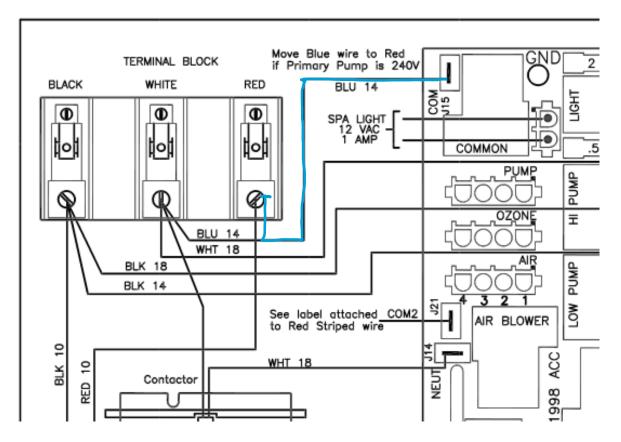

### **Connecting Power**

Neutral in the middle.

Line 1 to the left.

Line 2 to the right.

Should look something like this when connected.

As we are using 240V you also need to move two cables over. The Blue Cable (which is the pump) and the Red & White Stripe Cable (which is the blower) need to move from the neutral connector, over to the Line 2 as shown in the photograph below. (Solid White cable stays where it is)